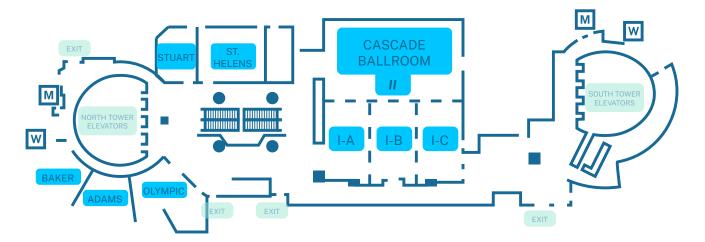

## Mezzanine level (2nd Floor)

Olympic, St. Helens and Cascade 1 sections A, B, C are breakouts, Stuart will be a wellness room: