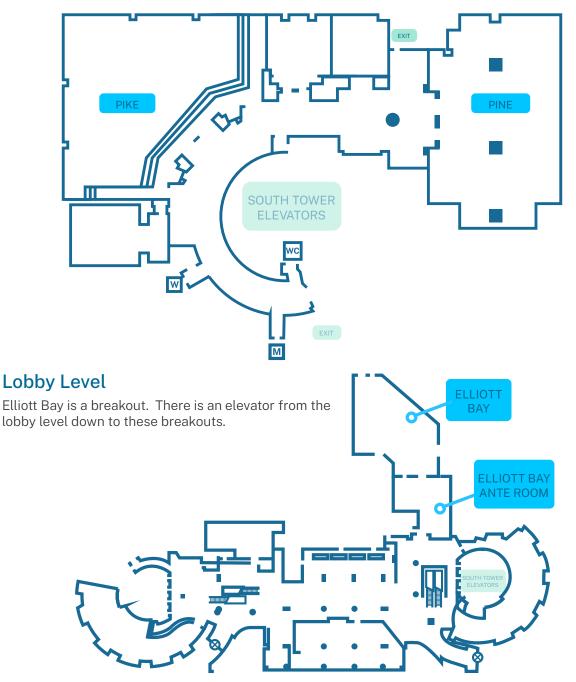

#### Westlake Level

Pine and Pike are breakouts. There is an elevator from the lobby level down to these breakouts.

All main entrances are ADA accessible, and there are elevators to get between the main floors, meeting spaces and sleeping rooms.