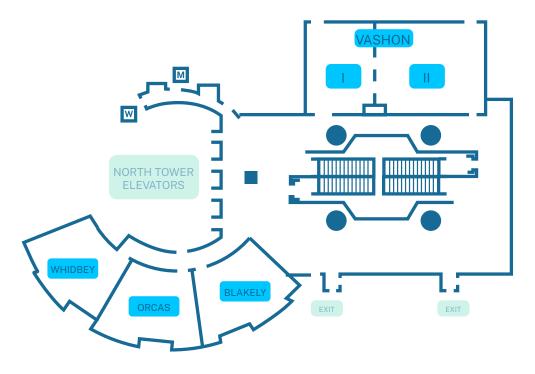

#### San Juan Level (3rd Floor):

Whidbey, Orcas, Vashon, Blakely are breakouts.