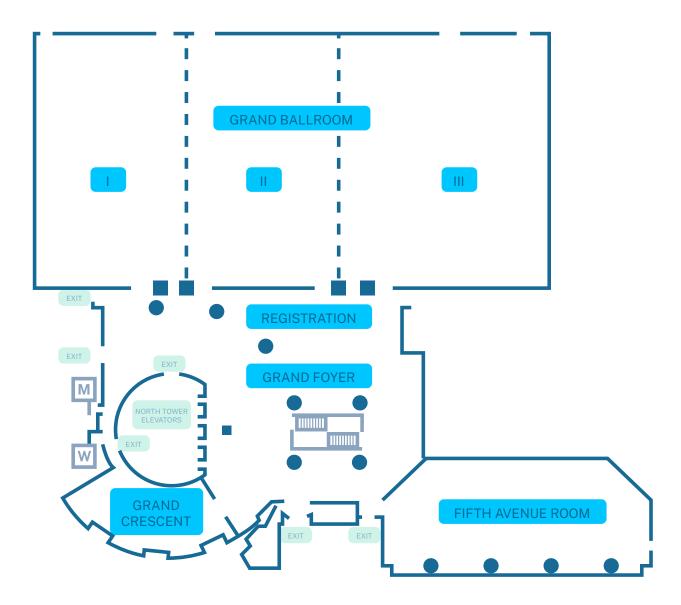

### Grand Level (4th Floor)

Grand 1 & 2 is the general session meeting room, Grand 3 is meal room, Fifth Avenue is the exhibit hall, Grand Crescent is a breakout. Registration and troubleshooting will be in the Grand Foyer.